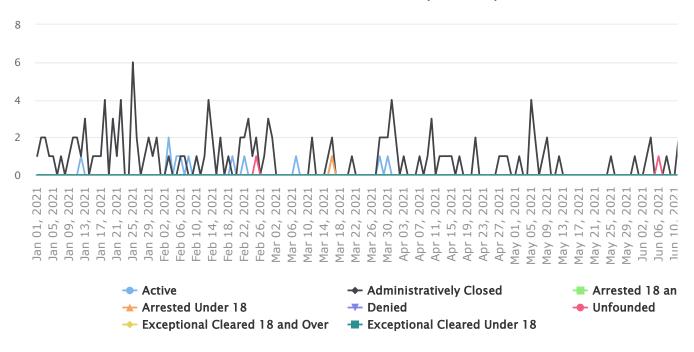

| s<br>7628/-81.87256                    | 3479999 <u>9</u> |             | G? OFFICER<br>493<br>Creason,<br>Michael  | WEAPON |
| 198 | 08-21-200 | 08-01-2021                     | 02:56              | Approved                                                          | 410<br>Ashland<br>St<br>Clinton,<br>SC   | 29325                                  |                  | 91A         | FIRE ALARM                                |        |
|     | STATUTE   | DISPOSITI<br>Adminis<br>Closed | stratively         | LOC TYPE<br>Residence/H<br>(include nurs<br>homes) (20)           |                                          | ∋<br>5917/-81.86978                    | 3839999          |             | NG? OFFICER 493 Creason, Michael          | WEAPON |

## Incidents by All Dispositions



## Top 10 Offenses



47 of 47