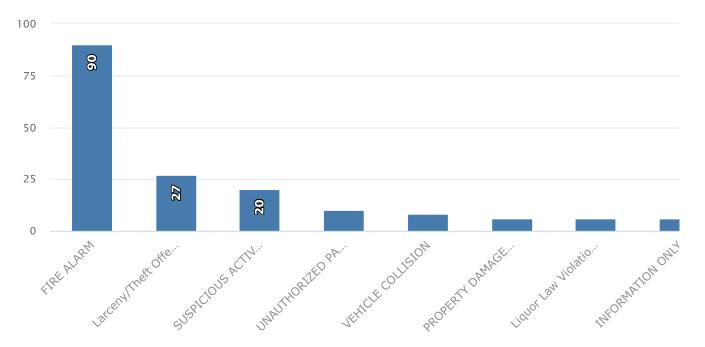

8/-81.87256                    | 3479999 <u>9</u> |             | G? OFFICER<br>493<br>Creason,<br>Michael  | WEAPON |
| 198 | 08-21-200 | 08-01-2021                     | 02:56              | Approved                                                          | 410<br>Ashland<br>St<br>Clinton,<br>SC   | 29325                                  |                  | 91A         | FIRE ALARM                                |        |
|     | STATUTE   | DISPOSITI<br>Adminis<br>Closed | stratively         | LOC TYPE<br>Residence/H<br>(include nurs<br>homes) (20)           |                                          | ∋<br>5917/-81.86978                    | 3839999          |             | NG? OFFICER 493 Creason, Michael          | WEAPON |

## Incidents by All Dispositions



## Top 10 Offenses



47 of 47