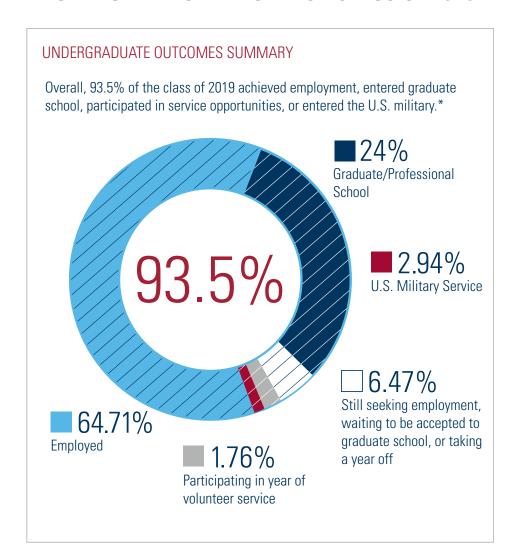

## FIRST DESTINATION REPORT FOR CLASS OF 2019



# SELECT GRADUATE SCHOOL DESTINATIONS

Clemson University

Columbia Theological Seminary

Elon University, School of Law

Georgia Tech

Marshall University

Medical College of Georgia, Augusta University

Mississippi State University, College of Veterinary Medicine

### Presbyterian College School of Pharmacy

University of Georgia

University of Kentucky

University of North Carolina Wilmington

University of South Carolina

Vermont Law School

TOP GRADUATE PROGRAMS BY DISCIPLINE



Accounting & Business



Medicine & Pharmacy



Law

### \*Report Data Collection

This data was collected by the Career & Professional Development office and is based on a response/knowledge rate of 87.6% of the College's 194 graduates who completed their degree in August 2018, December 2018 or May 2019.

#