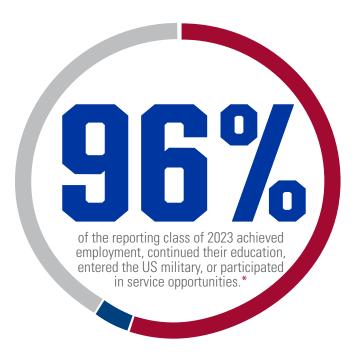

## POST-GRADUATION OUTCOMES

- Employed (55%)
- Grad School (41%)
- Still Seeking Employment (4%)

\*based on 82% response/knowledge rate (total of 204 graduates)